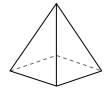

3)

triangular pyramid

faces:

vertices:

edges:

Answers

· \_\_\_\_\_

2

3)

triangular pyramid

edges:

faces:

vertices:

**Answers** 

5, 6, 9

4)

faces: \_\_\_\_ vertices:

edges: 8

2)

sphere

faces: 1
vertices: 0
edges: 0

**3**)

triangular pyramid

faces: 4
vertices: 4
edges: 6

2)

triangular pyramid

faces: 4
vertices: 4
edges: 6

3)

rectangular pyramid

faces: 5
vertices: 5
edges: 8

Answers

1. **5, 6, 9** 

vertices: 0

edges:

Answers

1. **4, 4, 6** 

2 5, 5, 8

**1, 0, 0** 

4. \_\_\_\_**A**\_\_\_\_

5. **A** 

faces: 4
vertices: 4
edges: 6

2)

rectangular prism

faces: 6
vertices: 8
edges: 12

3)

rectangular pyramid

faces: 5
vertices: 5
edges: 8

**Answers** 

vertices: 5
edges: 8

3)

triangular pyramid

faces:

4

vertices:

4

edges:

faces:

vertices:

edges:

**3**)

triangular pyramid

faces:

4

vertices:

triangular pyramid

faces:

vertices:

edges:

Answers

..

2

3. \_\_\_\_\_

vertices:

edges:

**Answers** 

6, 8, 12

B

faces: 6

12 edges:

4)

vertices:

edges:

**Answers** 

1. \_\_\_\_\_

2

3. \_\_\_\_\_

4. \_\_\_\_\_

5. \_\_\_\_\_

rectangular prism

faces: vertices:

edges: 12

3)

triangular pyramid

faces:

vertices:

4 4

C. They both have the same number of vertices.

**6**)

triangular pyramid

sphere

Which shape has more edges?

A.triangular pyramid

B.sphere

- 1, **0**, **0**
- 2 **6, 8, 12**
- 3. **4, 4, 6**
- 4. **A**
- 5. **A**
- 6. **A**