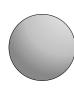

3. \_\_\_\_\_

4. \_\_\_\_\_

5. \_\_\_\_\_

6.

4)

sphere

triangular prism

Which shape has more faces?

A.sphere

B.triangular prism

C.They both have the same number of faces.

5)

triangular pyramid

sphere

Which shape has more vertices?

A.triangular pyramid

sphere

triangular prism

Which shape has more faces?

A.sphere

6

8

12

B.triangular prism