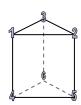

1)

triangular prism

faces: vertices:

edges:

2)

cube

faces: vertices:

edges: