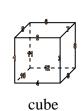

1)

triangular prism

faces:

vertices: \_\_\_\_\_edges:

2)

cube

faces:

vertices: edges:

1)

triangular prism

faces: vertices:

edges:

2)

cube

faces: vertices:

edges:

triangular pyramid

Which shape has more vertices?

A.triangular prism

B.triangular pyramid

C.They both have the same number of vertices.

**6**)

triangular pyramid

cube

Which shape has more edges?

A.triangular pyramid

B.cube

1)

triangular pyramid

faces: \_\_\_\_\_

edges:

2)

5)

triangular prism

triangular pyramid

Which shape has more vertices?

A.triangular prism

B.triangular pyramid

C. They both have the same number of vertices.

**6**)

triangular pyramid

cube

www.CommonCoreSheets.com

Which shape has more edges?

A.triangular pyramid

B.cube

1)

triangular pyramid faces:

Which shape has more vertices?

A.cube

B.rectangular pyramid

C. They both have the same number of vertices.

**6**)

rectangular pyramid

rectangular prism

Which shape has more edges?

i. <u>A</u>

4)

triangular prism

sphere

Which shape has more faces?

A.triangular prism

B.sphere

C.They both have the same number of faces.

5)

cube

rectangular pyramid

Which shape has more vertices?

A.cube

B.rectangular pyramid

C.They both have the same number of vertices.

**6**)

B.rectangular pyramid

C.They both have the same number of faces.

5)

triangular prism

cube

Which shape has more vertices?

A.triangular prism

B.cube

C. They both have the same number of vertices.

**6**)

rectangular pyramid

Which shape has more edges?

A.rectangular pyramid

B.cube

1)

cube

C.They both have the same number of faces.

5)

triangular prism

cube

Which shape has more vertices?

A.triangular prism

B.cube

C. They both have the same number of vertices.