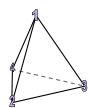

3)

triangular pyramid

faces:

vertices:

edges:

Answers

· \_\_\_\_\_

2

3)

triangular pyramid

edges:

faces:

vertices:

**Answers** 

5, 6, 9

4)

2)

triangular pyramid

faces:

vertices:

edges:

3)

rectangular pyramid

faces:

2)

triangular pyramid

faces: 4
vertices: 4
edges: 6

3)

rectangular pyramid

faces: 5
vertices: 5
edges: 8

Answers

1. **5, 6, 9** 

B.triangular prism

1)

triangular pyramid

faces:

vertices:

edges:

2)

rectangular pyramid

Which shape has more edges?

A.triangular pyramid

B.cube

1)

triangular pyramid

faces: \_\_\_\_\_

edges:

2)

triangular pyramid

cube

www.CommonCoreSheets.com

Which shape has more edges?

A.triangular pyramid

B.cube

1)

triangular pyramid faces:

faces: 4
vertices: 4
edges: 6

2)

rectangular prism

faces: 6
vertices: 8
edges: 12

3)

rectangular pyramid

faces: 5
vertices: 5
edges: 8

**Answers** 

vertices:

edges:

3)

triangular pyramid

faces:

vertices:

edges:

Answers

vertices: 5
edges: 8

3)

triangular pyramid

faces:

4

vertices:

4

edges:

faces:

vertices:

edges:

Answers

1. \_\_\_\_\_

2

3.

4. \_\_\_\_\_

faces:

vertices:

edges:

**3**)

triangular pyramid

faces:

4

vertices:

triangular pyramid

faces:

vertices:

edges:

Answers

..

2

3. \_\_\_\_\_

vertices:

edges:

**Answers** 

6, 8, 12

B

faces: 6

12 edges:

4)

2)

rectangular prism

faces:

vertices:

edges:

3)

triangular pyramid

faces:

rectangular prism

faces: vertices:

edges: 12

3)

triangular pyramid

faces:

vertices:

4 4