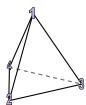

3)

triangular pyramid

faces:

vertices:

edges:

Answers

· \_\_\_\_\_

2

3)

triangular pyramid

edges:

faces:

vertices:

**Answers** 

5, 6, 9

4)

2)

triangular pyramid

faces:

vertices:

edges:

3)

rectangular pyramid

faces:

2)

triangular pyramid

faces: 4
vertices: 4
edges: 6

3)

rectangular pyramid

faces: 5
vertices: 5
edges: 8

Answers

1. **5, 6, 9** 