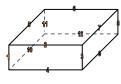

?

A.sphere

B.triangular prism

C.They both have the same number of faces.

5)



triangular pyramid



sphere

Which shape has more vertices?

A.triangular pyramid

B.sphere

C. They both have the same number of vertices.

**6**)



sphere



rectangular prism

Which shape has more edges?

A.sphere

B.rectangular prism

1)



triangular prism

faces: vertices:

edges:

2)



cube

faces: vertices:

edges:

3)



triangular pyramid

edges:

faces:

vertices:

**Answers** 

5, 6, 9

4)



sphere



triangular prism

Which shape has more faces?

A.sphere

6

8

12

B.triangular prism

C.They both have the same number of faces.

5)



triangular pyramid



sphere

Which shape has more vertices?

A.triangular pyramid

B.sphere

C.They both have the same number of vertices.

**6**)



sphere



rectangular prism

Which shape has more edges?

A.sphere

B.rectangular prism



1)



rectangular pyramid

faces:

vertices: \_\_\_\_\_edges:

2)



sphere

faces:

vertices: \_\_\_\_\_edges:

3)



triangular pyramid

faces:

vertices:

edges:

Answers

1. \_\_\_\_\_

2

3. \_\_\_\_\_

4. \_\_\_\_\_

5. \_\_\_\_\_

6. \_\_\_\_

4)



triangular pyramid



rectangular prism

Which shape has more faces?

A.triangular pyramid

B.rectangular prism

C.They both have the same number of faces.

5)



triangular pyramid



rectangular pyramid

Which shape has more vertices?

A.triangular pyramid

B.rectangular pyramid

C.They both have the same number of vertices.

**6**)



triangular pyramid



sphere

Which shape has more edges?

A.triangular pyramid

B. sphere

1)



rectangular pyramid

f