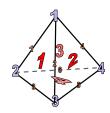

3)

triangular pyramid

faces:

vertices:

edges:

Answers

· \_\_\_\_\_

2

3. \_\_\_\_\_

4. \_\_\_\_\_

5. \_\_\_\_\_

6.

4)

sphere

triangular prism

Which shape has more faces?