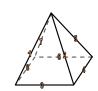

faces:

vertices: \_\_\_\_\_edges:

2)

sphere

faces:

vertices: \_\_\_\_\_edges:

3)

triangular pyramid

faces: \_\_\_\_ vertices:

edges: 8

2)

sphere

faces: 1
vertices: 0
edges: 0

**3**)

triangular pyramid

faces: 4
vertices: 4
edges: 6

rectangular pyramid

faces:

vertices: edges:

yrain 5

8

3)

sphere

faces:

vertices: \_\_\_\_

2)

rectangular prism

faces:

vertices:

edges:

3)

rectangular pyramid