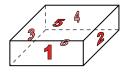

1)

rectangular prism

faces:

vertices:

edges:

2)

rectangular pyramid

faces:

B.cube

1)

rectangular prism

faces: vertices:

edges:

8

6

2)