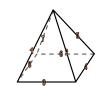

1)

triangular prism

faces:

vertices: \_\_\_\_\_edges:

2)

cube

faces:

vertices: edges:

1)

triangular prism

faces: vertices:

edges:

2)

cube

faces: vertices:

edges:

rectangular pyramid

triangular prism

Which shape has more edges?

A.rectangular pyramid

B.triangular prism

1)

triangular prism

faces: 5
vertices: 6
edges: 9

vertices: \_\_\_\_

2)

rectangular prism

faces:

vertices:

edges:

3)

rectangular pyramid

cube

faces: vertices:

vertices: \_\_\_\_\_edges:

2)

sphere faces:

vertices:

edges:

3)

vertices:

2)

sphere

faces: vertices:

edges:

3)

triangular pyramid

faces:

rectangular prism

faces: vertices:

edges: 12

3)

triangular pyramid

faces:

vertices:

4 4

1)

rectangular prism

faces:

vertices:

edges:

2)

rectangular pyramid

faces:

B.cube

1)

rectangular prism

faces: vertices:

edges:

8

6

2)