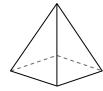

3)

triangular pyramid

faces:

vertices:

edges:

Answers

· \_\_\_\_\_

2

3)

triangular pyramid

edges:

faces:

vertices:

**Answers** 

5, 6, 9

4)

faces: \_\_\_\_ vertices:

edges: 8

2)

sphere

faces: 1
vertices: 0
edges: 0

**3**)

triangular pyramid

faces: 4
vertices: 4
edges: 6