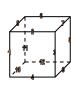

1)

triangular prism

faces: vertices:

edges:

2)

cube

faces: vertices:

edges: