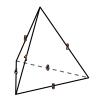

3)

triangular pyramid

faces:

vertices:

edges:

Answers

· \_\_\_\_\_

2

3)

triangular pyramid

edges:

faces:

vertices:

**Answers** 

5, 6, 9

4)

2)

triangular pyramid

faces:

vertices:

edges:

3)

rectangular pyramid

faces:

2)

triangular pyramid

faces: 4
vertices: 4
edges: 6

3)

rectangular pyramid

faces: 5
vertices: 5
edges: 8

Answers

1. **5, 6, 9** 