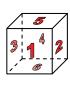

1)

triangular prism

faces:

vertices: \_\_\_\_\_edges:

2)

cube

faces:

vertices: edges: