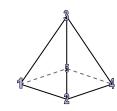

3)

triangular pyramid

faces:

vertices:

edges:

Answers

· \_\_\_\_\_

2

3)

triangular pyramid

edges:

faces:

vertices:

**Answers** 

5, 6, 9

4)

faces: \_\_\_\_ vertices:

edges: 8

2)

sphere

faces: 1
vertices: 0
edges: 0

**3**)

triangular pyramid

faces: 4
vertices: 4
edges: 6

2)

triangular pyramid

faces: 4
vertices: 4
edges: 6

3)

rectangular pyramid

faces: 5
vertices: 5
edges: 8

Answers

1. **5, 6, 9** 

B.triangular prism

1)

triangular pyramid

faces:

vertices:

edges:

2)

rectangular pyramid

Which shape has more edges?

A.triangular pyramid

B.cube

1)

triangular pyramid

faces: \_\_\_\_\_

edges:

2)

triangular pyramid

cube

www.CommonCoreSheets.com

Which shape has more edges?

A.triangular pyramid

B.cube

1)

triangular pyramid faces:

faces: 4
vertices: 4
edges: 6

2)

rectangular prism

faces: 6
vertices: 8
edges: 12

3)

rectangular pyramid

faces: 5
vertices: 5
edges: 8

**Answers** 

vertices:

edges:

3)

triangular pyramid

faces:

vertices:

edges:

Answers

vertices: 5
edges: 8

3)

triangular pyramid

faces:

4

vertices:

4

edges:

faces:

vertices:

edges:

Answers

1. \_\_\_\_\_

2

3.

4. \_\_\_\_\_

faces:

vertices:

edges:

**3**)

triangular pyramid

faces:

4

vertices:

triangular pyramid

faces:

vertices:

edges:

Answers

..

2

3. \_\_\_\_\_

2)

rectangular prism

faces:

vertices:

edges:

3)

triangular pyramid

faces:

sphere

Which shape has more edges?

A.triangular pyramid

B. sphere

1)

sphere

faces: 1
vertices: 0
edges: 0

2)