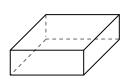

1)

triangular prism

faces:

vertices: \_\_\_\_\_edges:

2)

cube

faces:

vertices: edges:

1)

triangular prism

faces: vertices:

edges:

2)

cube

faces: vertices:

edges:

rectangular pyramid

triangular prism

Which shape has more edges?

A.rectangular pyramid

B.triangular prism

1)

triangular prism

faces: 5
vertices: 6
edges: 9