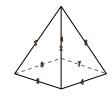

2)

triangular pyramid

faces: 4
vertices: 4
edges: 6

3)

rectangular pyramid

faces: 5
vertices: 5
edges: 8

Answers

1. **5, 6, 9** 