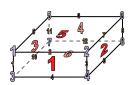

1)

triangular prism

faces:

vertices: \_\_\_\_\_edges:

2)

cube

faces:

vertices: edges:

3)

triangular pyramid

faces:

vertices:

edges:

Answers

· \_\_\_\_\_

2

3. \_\_\_\_\_

4. \_\_\_\_\_

5. \_\_\_\_\_

6.

4)

sphere

triangular prism

Which shape has more faces?