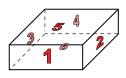

1)

rectangular prism

faces:

vertices:

edges:

2)

rectangular pyramid

faces:

vertices:

edges:

3)

sphere

faces:

vertices:

edges:

Answers

1. \_\_\_\_\_

2

3. \_\_\_\_\_

4. \_\_\_\_\_

5. \_\_\_\_\_

6. \_\_\_\_

4)

rectangular prism