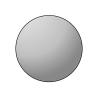

faces: \_\_\_\_ vertices:

edges: 8

2)

sphere

faces: 1
vertices: 0
edges: 0

**3**)

triangular pyramid

faces: 4
vertices: 4
edges: 6

vertices: 0

edges:

Answers

1. **4, 4, 6** 

2 5, 5, 8

**1, 0, 0** 

4. \_\_\_\_**A**\_\_\_\_

5. **A** 

A.rectangular prism

B.sphere

1)

sphere faces:

vertices: edges:

2)

rectangular pyramid

faces:

A.rectangular pyramid

B.rectangular prism

**Answers** 

1, 0, 0

### Use the diagram to determine the faces, vertices and edges of the shapes.

1)

sphere

faces:  $\frac{1}{0}$  vertices:  $\frac{1}{0}$ 

edges:

2)

rectangular pyramid

faces:

rectangular pyramid

rectangular prism

Which shape has more edges?

A.rectangular pyramid

B.rectangular prism

1)

sphere

faces: \_\_vertices: \_\_

**6**)

rectangular pyramid

triangular pyramid

Which shape has more edges?

A.rectangular pyramid

B.triangular pyramid

**Answers** 

1, 0, 0

# Use the diagram to determine the faces, vertices and edges of the shapes.

1)

sphere

faces: vertices:

edges:

1

2)

rectangular pyramid

sphere

rectangular pyramid

Which shape has more faces?

A.sphere

1

0

0

B.rectangular pyramid

sphere

Which shape has more edges?

A.triangular pyramid

B. sphere

1)

sphere

faces: 1
vertices: 0
edges: 0

2)

C. They both have the same number of vertices.

**6**)

triangular pyramid

sphere

Which shape has more edges?

A.triangular pyramid

B.sphere

- 1, **0**, **0**
- 2 **6, 8, 12**
- 3. **4, 4, 6**
- 4. **A**
- 5. **A**
- 6. **A**

rectangular pyramid

faces:

vertices: 5
edges: 8

3)

sphere

faces:

vertices: 0
edges: 0

**Answers** 