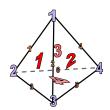

3)

triangular pyramid

faces:

vertices:

edges:

Answers

· \_\_\_\_\_

2

3)

triangular pyramid

edges:

faces:

vertices:

**Answers** 

5, 6, 9

4)

faces:

vertices:

edges:

Answers

1. \_\_\_\_\_

2

3. \_\_\_\_\_

4. \_\_\_\_\_

vertices:

edges:

Answers

1. \_\_\_\_\_

2

3.

4. \_\_\_\_\_

5. \_\_\_\_\_

Answers

•

2

3. \_\_\_\_\_

4. \_\_\_\_\_

5. \_\_\_\_\_

6. \_\_\_\_\_

4)