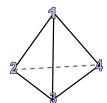

3)

triangular pyramid

faces:

vertices:

edges:

Answers

· \_\_\_\_\_

2

3)

triangular pyramid

edges:

faces:

vertices:

**Answers** 

5, 6, 9

4)