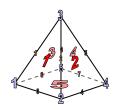

3)

triangular pyramid

faces:

vertices:

edges:

Answers

· \_\_\_\_\_

2

3)

triangular pyramid

edges:

faces:

vertices:

**Answers** 

5, 6, 9

4)