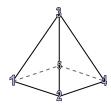

faces:

vertices: \_\_\_\_\_edges:

2)

sphere

faces:

vertices: \_\_\_\_\_edges:

3)

triangular pyramid

faces: \_\_\_\_ vertices:

edges: 8

2)

sphere

faces: 1
vertices: 0
edges: 0

**3**)

triangular pyramid

faces: 4
vertices: 4
edges: 6

faces:

vertices:

edges:

3)

sphere

faces:

vertices:

edges:

rectangular pyramid

faces:

vertices: edges:

yrain 5

8

3)

sphere

faces:

vertices: \_\_\_\_

2)

rectangular prism

faces:

vertices:

edges:

3)

rectangular pyramid

A.rectangular prism

B.sphere

1)

sphere faces:

vertices: edges:

2)

rectangular pyramid

faces:

### Use the diagram to determine the faces, vertices and edges of the shapes.

1)

sphere

faces:  $\frac{1}{0}$  vertices:  $\frac{1}{0}$ 

edges:

2)

rectangular pyramid

faces:

edges:

2)

rectangular pyramid

faces:

vertices:

edges:

3)

triangular pyramid

faces:

vertices:

edges:

**3**)

triangular pyramid

faces:

4

vertices:

2)

rectangular prism

faces:

vertices:

edges:

3)

triangular pyramid

faces:

1)

rectangular prism

faces:

vertices:

edges:

2)

rectangular pyramid

faces:

rectangular pyramid

faces:

vertices: 5
edges: 8

3)

sphere

faces:

vertices: 0
edges: 0

**Answers** 