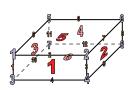

rectangular pyramid

triangular prism

Which shape has more edges?

A.rectangular pyramid

B.triangular prism

1)

triangular prism

faces: 5
vertices: 6
edges: 9

2)

triangular pyramid

faces: 4
vertices: 4
edges: 6

3)

rectangular pyramid

faces: 5
vertices: 5
edges: 8

Answers

1. **5, 6, 9** 