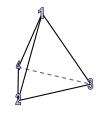

aces:

vertices:

edges:

Answers

· \_\_\_\_\_

2

3. \_\_\_\_\_

4. \_\_\_\_\_

5. \_\_\_\_\_

6.

4)



sphere



triangular prism

Which shape has more faces?

A.sphere

B.triangular prism

C.They both have the same number of faces.

5)



triangular pyramid



sphere

Which shape has more vertices?

A.triangular pyramid

B.sphere

C. They both have the same number of vertices.

**6**)



sphere



rectangular prism

Which shape has more edges?

A.sphere

B.rectangular prism

1)



triangular prism

faces: vertices:

edges:

2)



cube

faces: vertices:

edges:

3)



triangular pyramid

edges:

faces:

vertices:

**Answers** 

5, 6, 9

4)



sphere



triangular prism

Which shape has more faces?

A.sphere

6

8

12

B.triangular prism

C.They both have the same number of faces.

5)



triangular pyramid



sphere

Which shape has more vertices?

A.triangular pyramid

B.sphere

C.They both have the same number of vertices.

**6**)



sphere



rectangular prism

Which shape has more edges?

A.sphere

B.rectangular prism



1)



rectangular pyramid

faces:

vertices: \_\_\_\_\_edges:

2)



sphere

faces:

vertices: \_\_\_\_\_edges:

3)



triangular pyramid

faces:

vertices:

edges:

Answers

1. \_\_\_\_\_

2

3. \_\_\_\_\_

4. \_\_\_\_\_

5. \_\_\_\_\_

6. \_\_\_\_

4)



triangular pyramid



rectangular prism

Which shape has more faces?

A.triangular pyramid

B.rectangular prism

C.They both have the same number of faces.

5)



triangular pyramid



rectangular pyramid

Which shape has more vertices?

A.triangular pyramid

B.rectangular pyramid

C.They both have