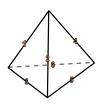

cube

faces: vertices:

vertices: \_\_\_\_\_edges:

2)

sphere faces:

vertices:

edges:

3)

C. They both have the same number of vertices.

**6**)

rectangular pyramid

Which shape has more edges?

A.rectangular pyramid

B.cube

1)

cube

vertices:

2)

sphere

faces: vertices:

edges:

3)

triangular pyramid

faces: