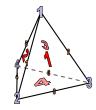

B.triangular prism

1)

triangular pyramid

faces:

vertices:

edges:

2)

rectangular pyramid

faces:

vertices:

edges:

3)

sphere

faces:

vertices:

edges:

Answers

•

2

3. \_\_\_\_\_

4. \_\_\_\_\_

5. \_\_\_\_\_

6. \_\_\_\_\_

4)