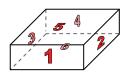

rectangular prism

faces: vertices:

edges: 12

3)

triangular pyramid

faces:

vertices:

4 4