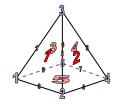

1)

triangular prism

faces:

vertices: \_\_\_\_\_edges:

2)

cube

faces:

vertices: edges:

3)

triangular pyramid

faces:

vertices:

edges:

Answers

· \_\_\_\_\_

2

3. \_\_\_\_\_

4. \_\_\_\_\_

5. \_\_\_\_\_

6.

4)

sphere

triangular prism

Which shape has more faces?