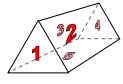

1)

triangular prism

faces:

vertices: \_\_\_\_\_edges:

2)

cube

faces:

vertices: edges: