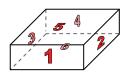

1)

triangular prism

faces:

vertices: \_\_\_\_\_edges:

2)

cube

faces:

vertices: edges: