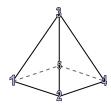

1)

triangular prism

faces:

vertices: \_\_\_\_\_edges:

2)

cube

faces:

vertices: edges:

1)

triangular prism

faces: vertices:

edges:

2)

cube

faces: vertices:

edges:

cube

faces: vertices:

vertices: \_\_\_\_\_edges:

2)

sphere faces:

vertices:

edges:

3)

vertices:

2)

sphere

faces: vertices:

edges:

3)

triangular pyramid

faces: