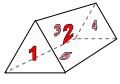

1)

triangular prism

faces:

vertices: \_\_\_\_\_edges:

2)

cube

faces:

vertices: edges:

3)

triangular pyramid

faces:

vertices:

edges:

Answers

· \_\_\_\_\_

2

1)

triangular prism

faces: vertices:

edges:

2)

cube

faces: vertices:

edges:

3)

triangular pyramid

edges:

faces:

vertices:

**Answers** 

5, 6, 9

4)

Which shape has more edges?

A.triangular pyramid

B.sphere

1)

triangular prism

faces:

vertices:

edges:

2)

triangular pyramid

faces:

vertices:

edges:

3)

rectangular pyramid

faces: