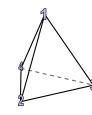

sphere

Which shape has more faces?

A.rectangular prism

B.sphere

C.They both have the same number of faces.

**5**)



triangular prism



triangular pyramid

Which shape has more vertices?

A.triangular prism

B.triangular pyramid

C.They both have the same number of vertices.

**6**)



triangular pyramid



cube

Which shape has more edges?

A.triangular pyramid

B.cube

1)



triangular pyramid

faces: \_\_\_\_\_

edges:

2)



rectangular pyramid

faces:

vertices: edges:

yrain 5

8

3)



sphere

faces:

vertices: 0

edges:

Answers

1. **4, 4, 6** 

2 5, 5, 8

**1, 0, 0** 

4. \_\_\_\_**A**\_\_\_\_

5. **A** 

**B** 

4)



rectangular prism



sphere

Which shape has more faces?

A.rectangular prism

B.sphere

C.They both have the same number of faces.

5)



triangular prism



triangular pyramid

Which shape has more vertices?

A.triangular prism

B.triangular pyramid

C. They both have the same number of vertices.

**6**)



triangular pyramid



cube

www.CommonCoreSheets.com

Which shape has more edges?

A.triangular pyramid

B.cube



1)



triangular pyramid faces:

vertices: \_\_\_\_

2)



rectangular prism

faces:

vertices:

edges:

3)



rectangular pyramid

faces:

vertices: \_\_\_\_\_edges:

**Answers** 

4)



triangular pyramid

Which shape has more faces?

A.cube

B.triangular pyramid

C.They both have the same number of faces.

5)



sphere



rectangular pyramid

Which shape has more vertices?

A.sphere

B.rectangular pyramid

C. They both have the same number of vertices.

**6**)



rectangular prism



sphere

Which shape has more edges?

A.