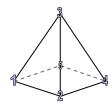

2)

triangular pyramid

faces:

vertices:

edges:

3)

rectangular pyramid

faces: