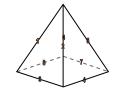

3)

triangular pyramid

faces:

vertices:

edges:

Answers

· \_\_\_\_\_

2

3)

triangular pyramid

edges:

faces:

vertices:

**Answers** 

5, 6, 9

4)

2)

triangular pyramid

faces:

vertices:

edges:

3)

rectangular pyramid

faces:

2)

triangular pyramid

faces: 4
vertices: 4
edges: 6

3)

rectangular pyramid

faces: 5
vertices: 5
edges: 8

Answers

1. **5, 6, 9** 

B.triangular prism

1)

triangular pyramid

faces:

vertices:

edges:

2)

rectangular pyramid

Which shape has more edges?

A.triangular pyramid

B.cube

1)

triangular pyramid

faces: \_\_\_\_\_

edges:

2)

triangular pyramid

cube

www.CommonCoreSheets.com

Which shape has more edges?

A.triangular pyramid

B.cube

1)

triangular pyramid faces:

faces:

vertices: \_\_\_\_\_edges:

**Answers** 

4)

triangular pyramid

Which shape has more faces?

A.cube

B.triangular pyramid

faces: 4
vertices: 4
edges: 6

2)

rectangular prism

faces: 6
vertices: 8
edges: 12

3)

rectangular pyramid

faces: 5
vertices: 5
edges: 8

**Answers** 

vertices:

edges:

3)

triangular pyramid

faces:

vertices:

edges:

Answers

vertices: 5
edges: 8

3)

triangular pyramid

faces:

4

vertices:

4

edges:

faces:

vertices:

edges:

Answers

1. \_\_\_\_\_

2

3.

4. \_\_\_\_\_

faces:

vertices:

edges:

**3**)

triangular pyramid

faces:

4

vertices:

triangular pyramid

faces:

vertices:

edges:

Answers

..

2

3. \_\_\_\_\_

vertices:

edges:

**Answers** 

6, 8, 12

B

faces: 6

12 edges:

4)

2)

rectangular prism

faces:

vertices:

edges:

3)

triangular pyramid

faces:

rectangular prism

faces: vertices:

edges: 12

3)

triangular pyramid

faces:

vertices:

4 4