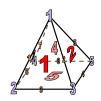

B.triangular prism

1)

triangular pyramid

faces:

vertices:

edges:

2)

rectangular pyramid

Which shape has more edges?

A.triangular pyramid

B.cube

1)

triangular pyramid

faces: \_\_\_\_\_

edges:

2)

triangular pyramid

cube

www.CommonCoreSheets.com

Which shape has more edges?

A.triangular pyramid

B.cube

1)

triangular pyramid faces:

faces: 4
vertices: 4
edges: 6

2)

rectangular prism

faces: 6
vertices: 8
edges: 12

3)

rectangular pyramid

faces: 5
vertices: 5
edges: 8

**Answers** 

vertices:

edges:

3)

triangular pyramid

faces:

vertices:

edges:

Answers