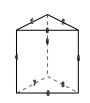

1)

triangular prism

faces:

vertices: \_\_\_\_\_edges:

2)

cube

faces:

vertices: edges:

1)

triangular prism

faces: vertices:

edges:

2)

cube

faces: vertices:

edges:

faces: \_\_\_\_ vertices:

edges: 8

2)

sphere

faces: 1
vertices: 0
edges: 0

**3**)

triangular pyramid

faces: 4
vertices: 4
edges: 6

rectangular pyramid

triangular prism

Which shape has more edges?

A.rectangular pyramid

B.triangular prism

1)

triangular prism

faces: 5
vertices: 6
edges: 9

faces: 4
vertices: 4
edges: 6

2)

rectangular prism

faces: 6
vertices: 8
edges: 12

3)

rectangular pyramid

faces: 5
vertices: 5
edges: 8

**Answers** 

rectangular prism

faces: vertices:

edges: 12

3)

triangular pyramid

faces:

vertices:

4 4

1)

rectangular prism

faces:

vertices:

edges:

2)

rectangular pyramid

faces:

B.cube

1)

rectangular prism

faces: vertices:

edges:

8

6

2)