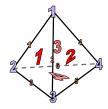

2)

triangular pyramid

faces: 4
vertices: 4
edges: 6

3)

rectangular pyramid

faces: 5
vertices: 5
edges: 8

Answers

1. **5, 6, 9** 