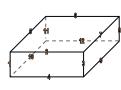

1)

triangular prism

faces:

vertices: \_\_\_\_\_edges:

2)

cube

faces:

vertices: edges: