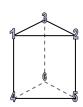

faces:

vertices: \_\_\_\_\_edges:

2)

sphere

faces:

vertices: \_\_\_\_\_edges:

3)

triangular pyramid

faces:

vertices:

edges:

3)

sphere

faces:

vertices:

edges:

rectangular pyramid

faces:

vertices: edges:

yrain 5

8

3)

sphere

faces:

A.rectangular prism

B.sphere

1)

sphere faces:

vertices: edges:

2)

rectangular pyramid

faces:

edges:

2)

rectangular pyramid

faces:

vertices:

edges:

3)

triangular pyramid

# Use the diagram to determine the faces, vertices and edges of the shapes.

1)

sphere

faces: vertices:

edges:

1

2)

rectangular pyramid

**6**)

rectangular pyramid

Which shape has more edges?

A.rectangular pyramid

B.cube

1)

sphere faces:

vertices: \_ edges: