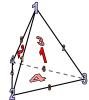

3)

triangular pyramid

faces:

vertices:

edges:

Answers

· \_\_\_\_\_

2

3. \_\_\_\_\_

4. \_\_\_\_\_

5. \_\_\_\_\_

6.

4)

sphere

triangular prism

Which shape has more faces?